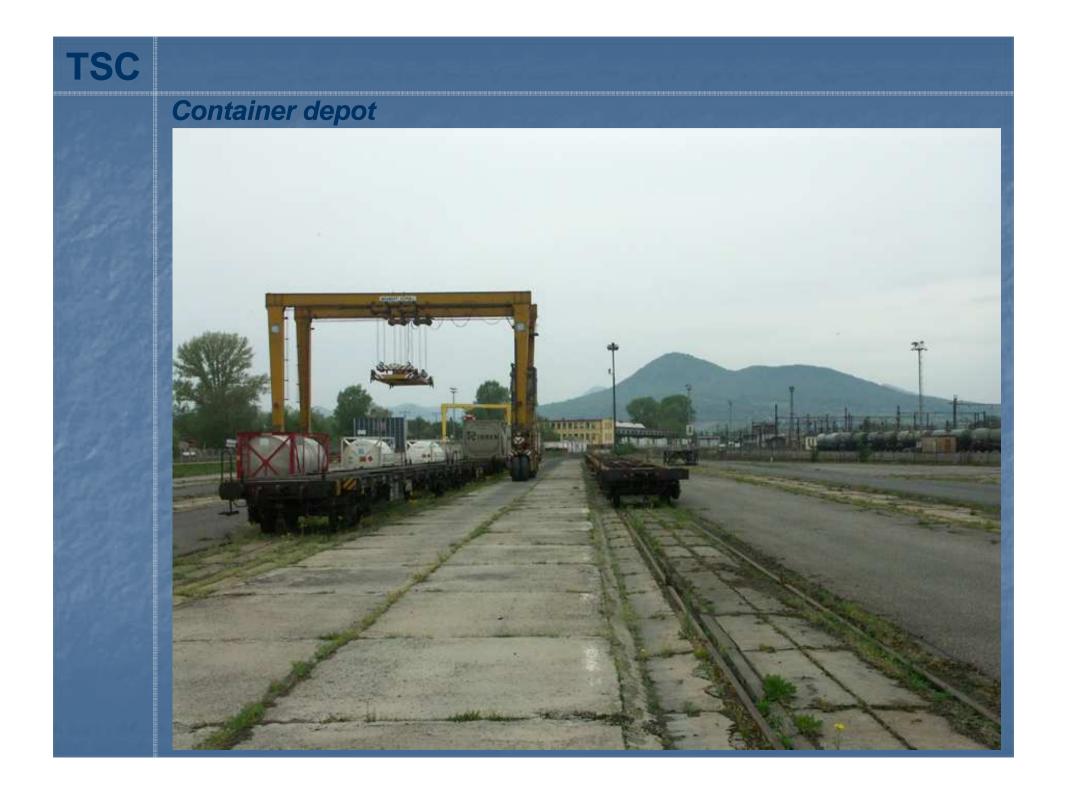

# TSC Trans-sped-consult – operator of container depot at Lovosice

# Offer to Cooperation

Our container depot has capacity 1200 TEU. We can make delivery to DOOR and just-in-time basis on ourself LKW chassis and have contraced haulies for transport harmful materials ADR 1-9 and provide storage of these materials on depot (depot-customs place).