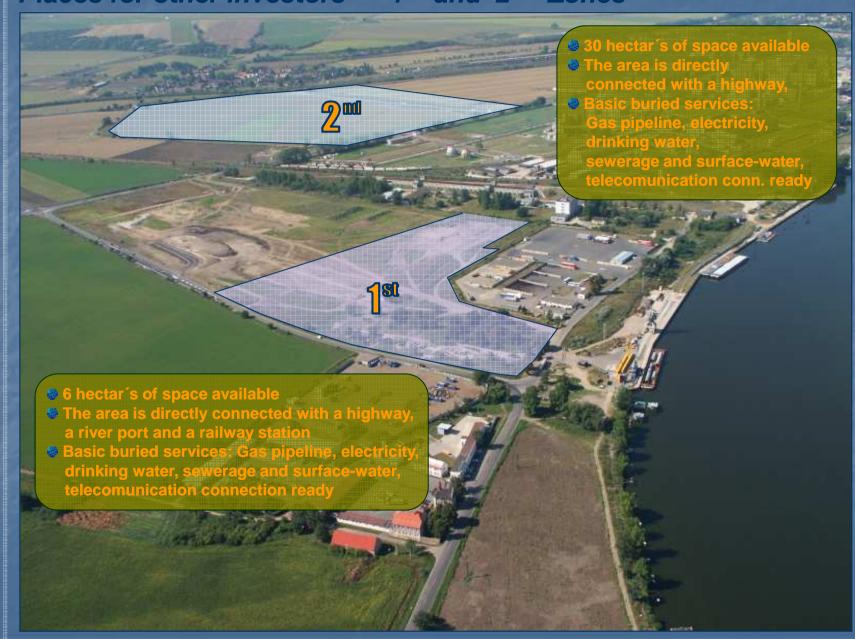

pport from the Czech Republic and the EU

MINISTRY FOR REGIONAL DEVELOPMENT OF THE CZECH REPUBLIC



MINISTRY OF INDUSTRY AND TRADE OF THE CZECH REPUBLIC



TOWN LOVOSICE





Centre of Industry and Logistics Lovosice is:

ACCREDITED INDUSTRIAL ZONE and INDUSTRIAL ZONE OF THE YEAR 2002





**Tribology System for Cars** 





Contract signature 2001-11-01

Ground Breaking Ceremony 2002-04-25

Construction completed 2002-12-09

# TOKAI RIKA

Multifunctional switches for Cars





Contract signature 2001-12-13

Ground Breaking Ceremony 2002-04-04

Construction completed 2002-12-09



# **Metal Fasteners for Cars**





Contract signature 2002-06-20

Ground Breaking Ceremony 2002-09-10

Construction Completed 2003-06-21

# Places for other investors - 1<sup>st</sup> and 2<sup>nd</sup> Zones



# TSC Places for other investors - 3<sup>rd</sup> Zone 18 hectares of space available Basic buried services: Gas pipeline, electricity drinking water, sewerage and surface-water, telecomunication connection within reach

# Places for other investors - 4<sup>th</sup> Zone



# **TSC** Advantages in Lovosice Multimodal Freight Centre - Highway, Railway, River M Only one Industrial Zone from Point of view those Transport Combinations in CR High Throughtput on the Transport Network Mairports Praha-Ruzyně (1 hour), Vodochody (30 min.), Roudnice (15 min.) Lovosice = Praha (35 min.) Lovosice = Dresden (40 min.) - after Highway Construction Cargo Railway Station with very hight Capacity M Direct Connection with Centres of Industrial Production in CR, specialy for Middle and Nord Czech Regions Cu