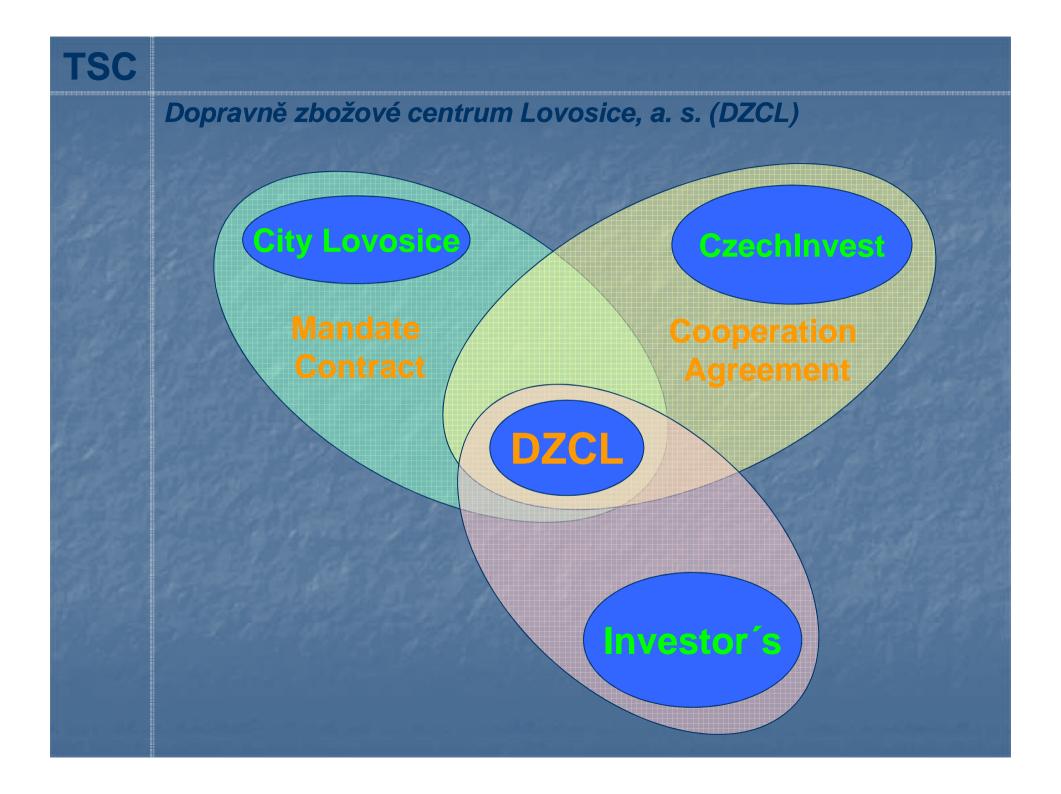

# Dopravně zbožové centrum Lovosice, a. s. (DZCL)

1998 - Company foundation

2002 – Stabilisation of company's equity: