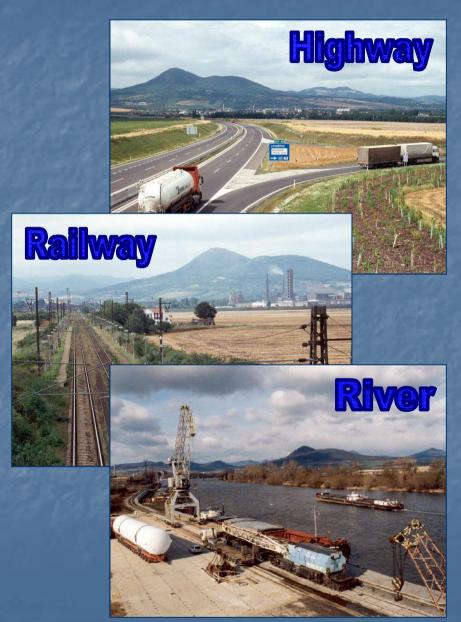

# TSC Logistic in Lovosice Highway D8 Railway Prague - Dresden

# **TSC** Advantages in Lovosice Multimodal Freight Centre - Highway, Railway, River M Only one Industrial Zone from Point of view those Transport Combinations in CR High Throughtput on the Transport Network Mairports Praha-Ruzyně (1 hour), Vodochody (30 min.), Roudnice (15 min.) Lovosice = Praha (35 min.) Lovosice = Dresden (40 min.) - after Highway Construction Cargo Railway Station with very hight Capacity M Direct Connection with Centres of Industrial Production in CR, specialy for Middle and Nord Czech Regions Customs Centre in Lovosice TSC is one of the Best Partner for your transport