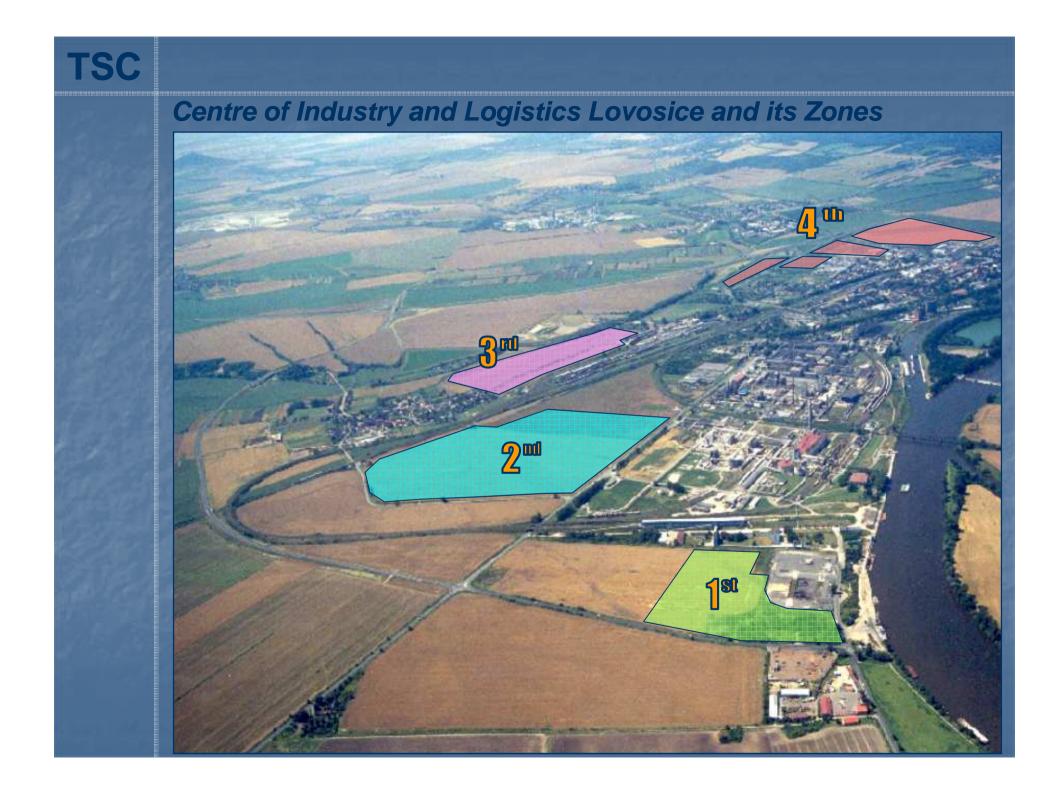

# Places for other investors - 1<sup>st</sup> and 2<sup>nd</sup> Zones

# TSC Places for other investors - 3<sup>rd</sup> Zone 18 hectares of space available Basic buried services: Gas pipeline, electricity drinking water, sewerage and surface-water, telecomunication connection within reach

# Places for other investors - 4<sup>th</sup> Zone