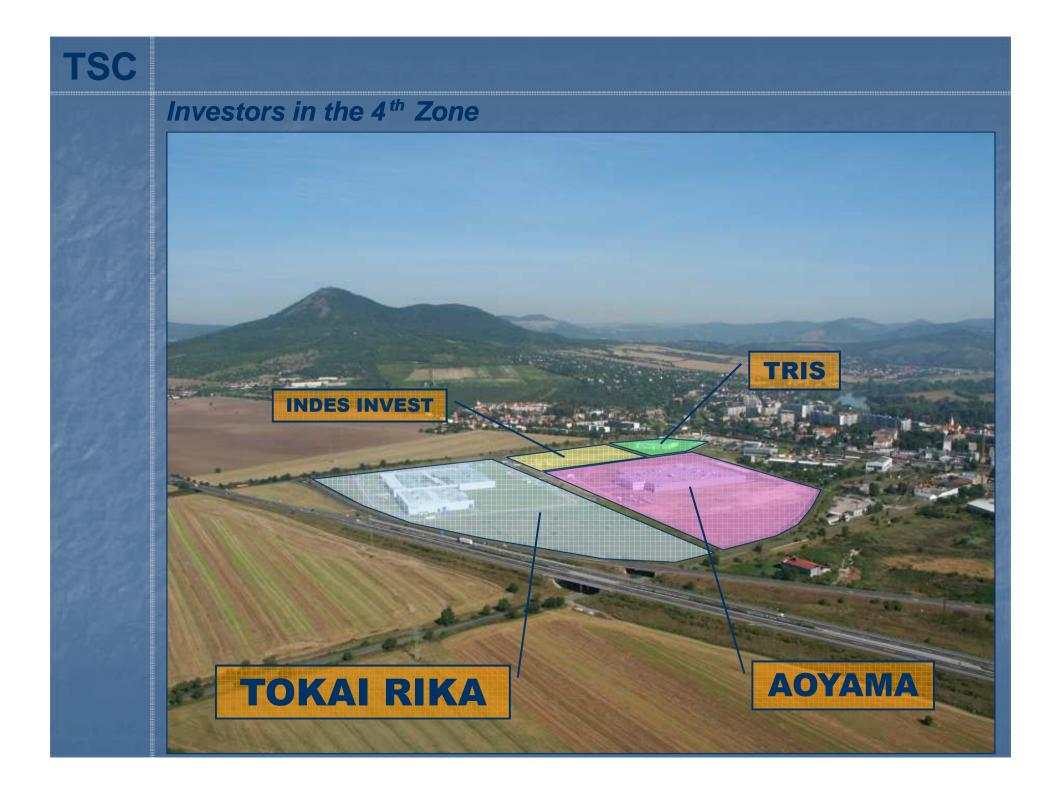

onsult, s.r.o.

[TSE]

# View of Lovosice with the mountain Lovoš



# Logistic in Lovosice



## Nord South

Hamburg
(Berlin)
Magdeburg
Dresden
LOVOSICE
Prague
Bratislava
Corridor No IV

### West East

Rotterdam
Amsterodam
Hannover
Magdeburg
Dresden
LOVOSICE
Corridor No V
Corridor No III



# TSC Logistic in Lovosice Highway D8 Railway Prague - Dresden

## **Town Lovosice**



# Dopravně zbožové centrum Lovosice, a. s. (DZCL)

1998 - Company foundation

2002 – Stabilisation of company's equity:





# Support from the Czech Republic and the EU

MINISTRY FOR REGIONAL DEVELOPMENT OF THE CZECH REPUBLIC



MINISTRY OF INDUSTRY AND TRADE OF THE CZECH REPUBLIC



TOWN LOVOSICE





Centre of Industry and Logistics Lovosice is:

ACCREDITED INDUSTRIAL ZONE and INDUSTRIAL ZONE OF THE YEAR 2002





**Tribology System for Cars** 





Contract signature 2001-11-01

Ground Breaking Ceremony 2002-04-25

Construction completed 2002-12-09

# TOKAI RIKA

Multifunctional switches for Cars





Contract signature 2001-12-13

Ground Breaking Ceremony 2002-04-04

Construction completed 2002-12-09



# **Metal Fasteners for Cars**





Contract signature 2002-06-20

Ground Breaking Ceremony 2002-09-10

Construction Completed 2003-06-21

# Places for other investors - 1<sup>st</sup> and 2<sup>nd</sup> Zones



# TSC Places for other investors - 3<sup>rd</sup> Zone 18 hectares of space available Basic buried services: Gas pipeline, electricity drinking water, sewerage and surface-water, telecomunication connection within reach

# Places for other investors - 4<sup>th</sup> Zone



# **TSC** Adv